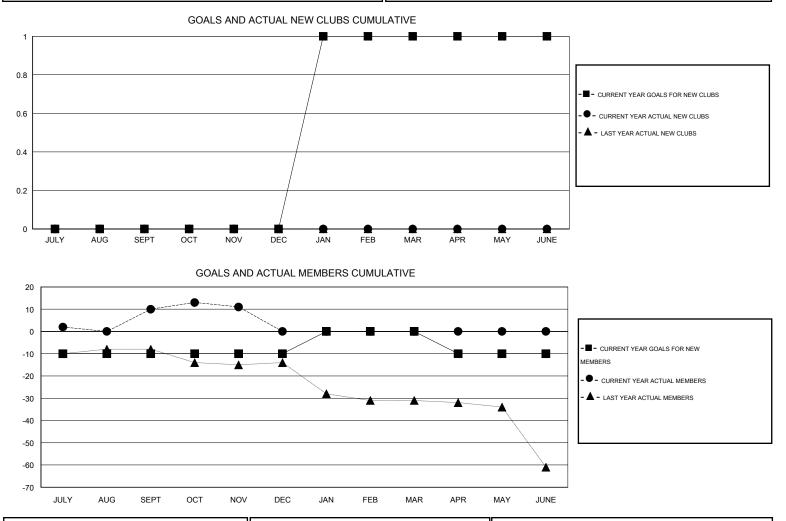

## GMT: THOMAS MATNEY

| LOCATION | ILLINOIS |
|----------|----------|
| LOCATION |          |

| GMT: THOMAS           | S MATNEY         |           | LOCATIO          | N ILLINOIS            |               |                    |                                     |                    | GMT CA 1         |
|-----------------------|------------------|-----------|------------------|-----------------------|---------------|--------------------|-------------------------------------|--------------------|------------------|
|                       |                  | Clubs     |                  |                       |               |                    | Members                             |                    |                  |
| RESULTS FOR 2015-2016 |                  |           |                  | RESULTS FOR 2015-2016 |               |                    |                                     |                    |                  |
| QUARTER               | NEW CLUB<br>GOAL | NEW CLUBS | DROPPED<br>CLUBS | NET<br>GAIN/LOSS      | QUARTER       | NEW MEMBER<br>GOAL | CHARTER AND<br>NEW MEMBERS<br>ADDED | DROPPED<br>MEMBERS | NET<br>GAIN/LOSS |
| JULY/AUG/SEPT         | 0                | 0         | 0                | 0                     | JULY/AUG/SEPT | -10                | 21                                  | 11                 | 10               |
| OCT/NOV/DEC           | 0                | 0         | 0                | 0                     | OCT/NOV/DEC   | 0                  | 9                                   | 8                  | 1                |
| JAN/FEB/MAR           | 1                | 0         | 0                | 0                     | JAN/FEB/MAR   | 10                 | 0                                   | 0                  | 0                |
| APR/MAY/JUNE          | 0                | 0         | 0                | 0                     | APR/MAY/JUNE  | -10                | 0                                   | 0                  | 0                |

| DROPPED CLUBS: 0             | 10 CLUBS OF 31 ADDED 1 OR MORE | GENDER DISTRIBUTION   |     |  |  |
|------------------------------|--------------------------------|-----------------------|-----|--|--|
|                              | NEW MEMBERS                    | MALE 601 (75.03%)     |     |  |  |
| DROPPED MEMBERS              |                                | FEMALE 200 (24.97%)   |     |  |  |
| DECEASED 2                   | ASSESSMENT DATA                | FAMILY UNIT MEMBERS   | 112 |  |  |
| CLUB CANCELLED 0<br>OTHER 17 |                                | HEAD OF HOUSEHOLD     | 54  |  |  |
| TOTAL 19                     |                                | NON-HEAD OF HOUSEHOLD | 58  |  |  |